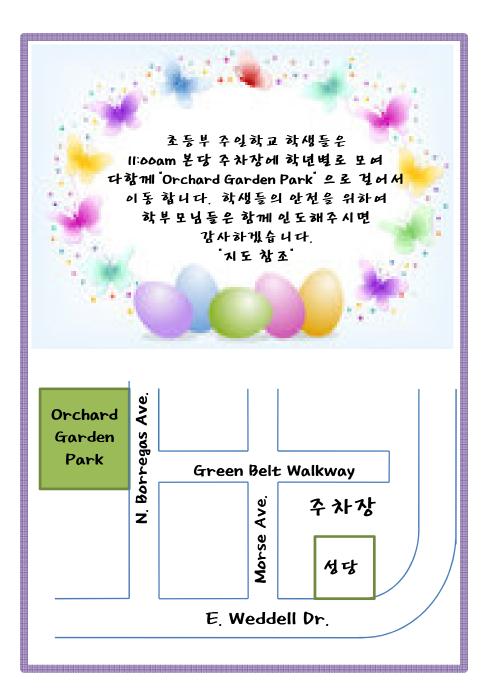

## 2009 Easter Festīval Apr. 12, 2009

Holy Korean Martyrs Catholic Church Sunday School

| ···································· |         |                            |
|--------------------------------------|---------|----------------------------|
| <u>중</u> .고등부 JHSS                   |         | ESS 초등부                    |
| Mass (at Orchard Garden Park)        | 10:30am |                            |
|                                      | 11:00am | 성당주차장에서 모임                 |
|                                      | 11:15am | 공원 도찫(Orchard Garden Park) |
| Body worship                         | 11:20am | 찬양 윺동                      |
| Egg Hunting                          | 11:30am | Egg Huntīng                |
| Lunch                                | 11:50am | 점심                         |
| Free tīme                            | 12:40pm | 성당으로 출발                    |
|                                      | 1:00pm  | 비사                         |
| Leave for Easter Festīval            | 2:10pm  | 찬양 윺동                      |
| Ready for Festīval                   | 2:20pm  | 각 반으로 이동                   |
| Easter Festīval run                  | 2:30pm  | 부활전 축제 시작                  |
| Easter Festīval end                  | 4:00pm  | 부활절 축제 마무리                 |
|                                      |         | -                          |